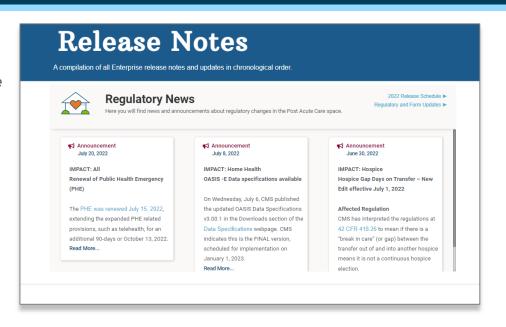

#### Overview

**Regulatory News** 

Regulatory News from the NTST Regulatory Analyst has been placed on the top of the Release Notes page on the training portal. Latest three entries will appear on top and an archive page will exist for those earlier than the latest three.