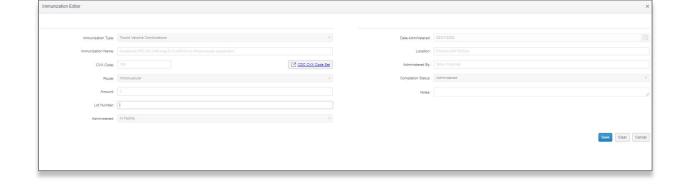

### Functionality MUE-11838 Allow Lot Number to be entered on Administered Immunizations

For administered immunizations, only the lot number and observed results would be editable.

Senior Living

MUE-13755