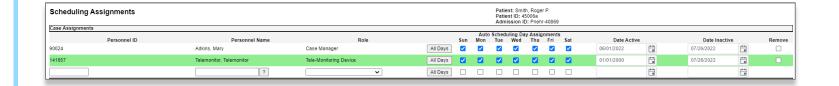

Telemonitoring device must be a staff assignment in Scheduling Assignments.

ribbon.

```
Admission: Pnehr-40869 SN 3/1/2020 - 7/26/2022 V
                                                                         3mo 🗸
                                                                                     4/26/2022 - 7/26/2022
                                         151/81 2 181.00 98.70 102.00 6 40.00
 Primary Payer: Amy Med B
```