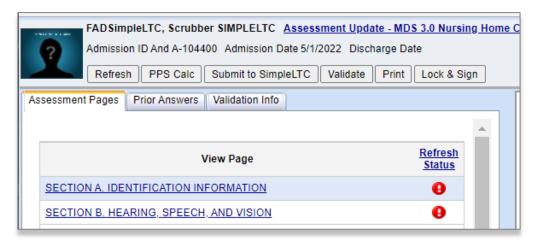

### Functionality MUE-13755 Simple LTC Integration

Integration with SimpleLTC for MDS Scrubbing

Clinical>MDS Assessments>

Submit to SimpleLTC will now appear

Senior Living