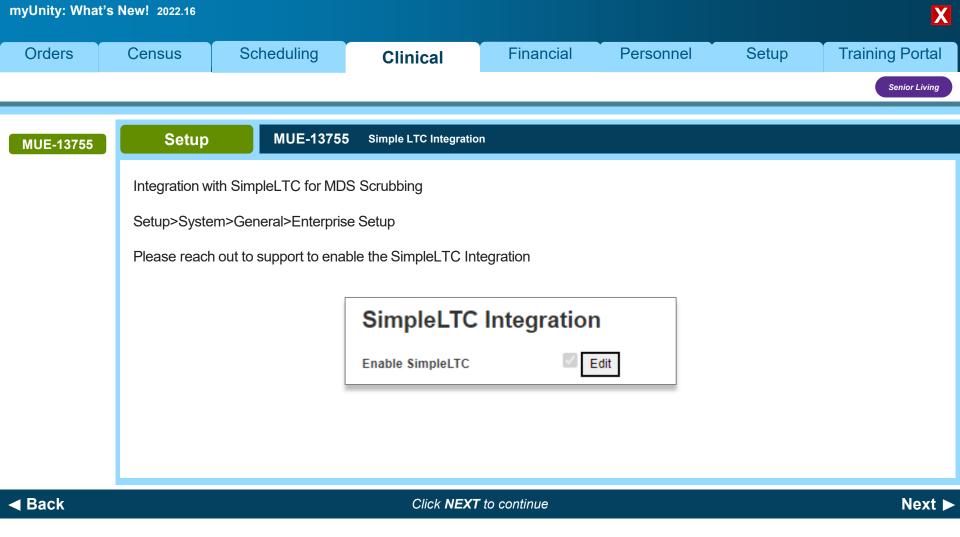

Setup MUE-13755 Simple LTC Integration

Integration with SimpleLTC for MDS Scrubbing

Setup>General>Organization Parameters

- Select the Organization
- Select MDS/Assessment Scheduler
- MDS External Analysis Software
  - Select SimpleLTC