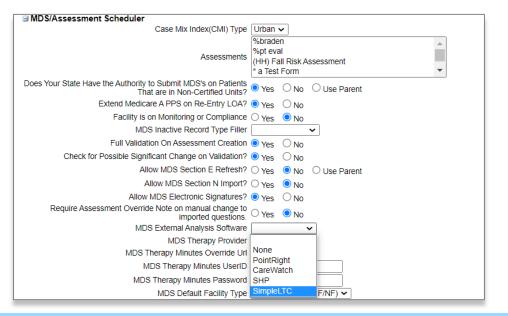

Setup MUE-13755 Simple LTC Integration

Integration with SimpleLTC for MDS Scrubbing

Setup>General>Organization Parameters

- Select the Organization
- Select MDS/Assessment Scheduler
- MDS External Analysis Software
  - Select SimpleLTC